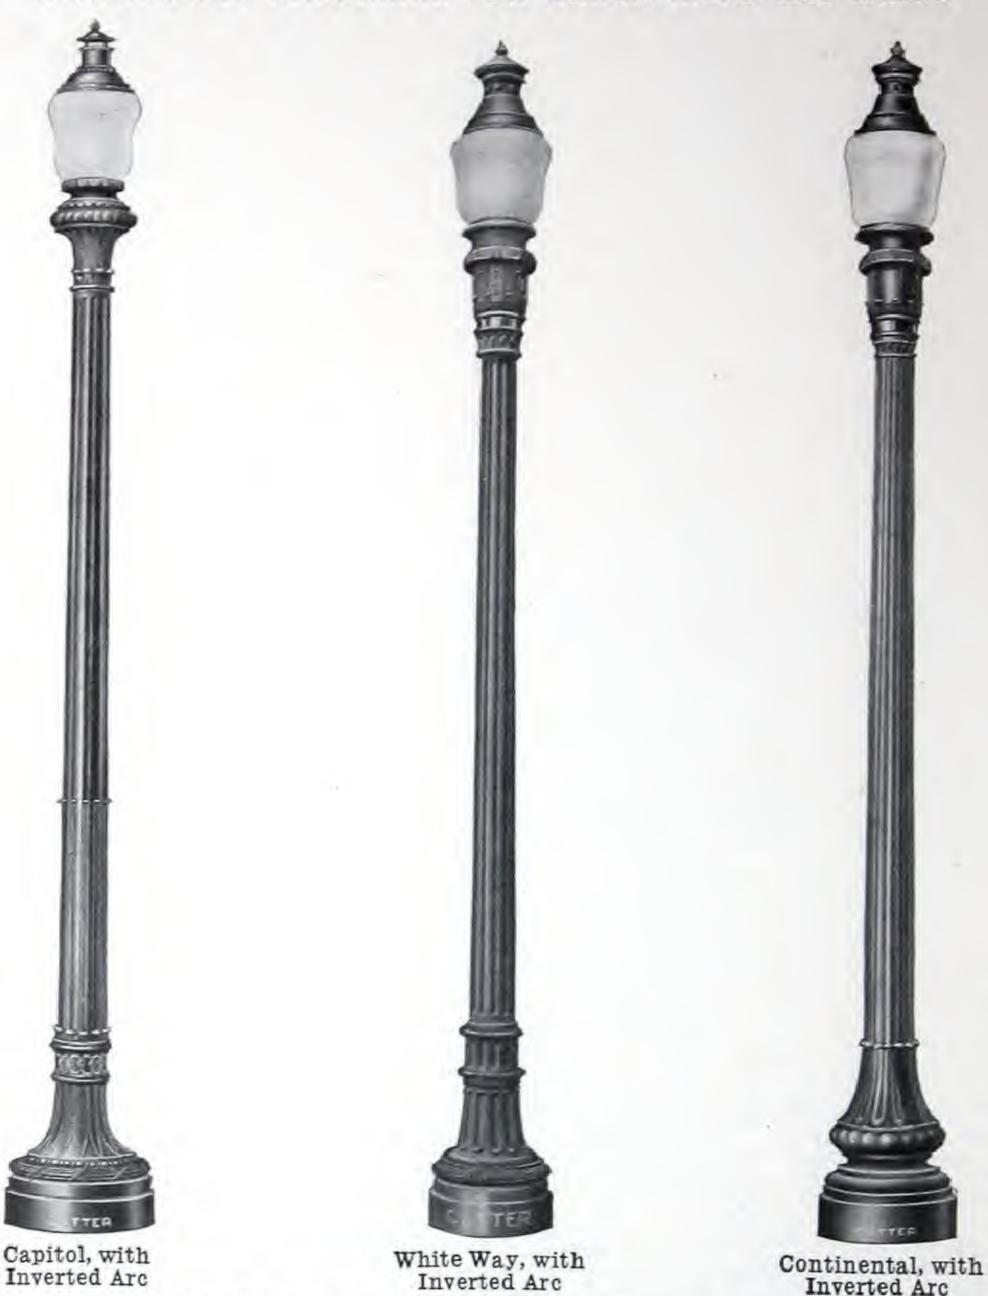

CUTTER BRACKETS Reflectors with suspension parts are listed in this catalogue as streethood bodies. Interchangeable parts make it easy to convert from one style to another. Brackets for supporting the streethood bodies are listed separately. These are made in plain and ornamental types and of such a variety of designs that it is possible to select a complete fixture to meet any requirement for efficient and artistic lighting.